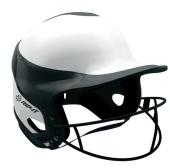

Saleperson's Name -Phone Number -Email Address -

Black, Royal, Navy, Scarlet/Red

PACK-IT-UP

Softball Backpack

<del>MSRP - \$59.99</del> TEAM PRICE - \$45.00

VISION PRO

Premium Softball Helmet

MSRP - \$59.99 TEAM PRICE - \$45.00