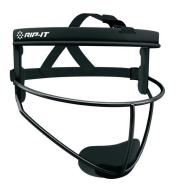

DEFENSE PRO

Premium Softball Face Mask

<del>MSRP - \$49.99</del> TEAM PRICE - \$40.00

DEFENSE

Premium Face Mask

<del>MSRP - \$39.99</del> TEAM PRICE - \$32.00

Black, Royal, Navy, Scarlet/Red, White

Black, Royal, Navy, Scarlet/Red, White