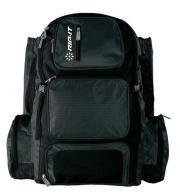

Saleperson's Name -Phone Number -Email Address -

Black, Royal, Navy, Scarlet/Red

PACK-IT-UP

Softball Backpack

<del>MSRP - \$59.99</del> TEAM PRICE - \$45.00

VISION PRO

Premium Softball Helmet

MSRP - \$59.99 TEAM PRICE - \$45.00