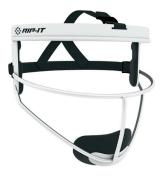

DEFENSE PRO

Premium Softball Face Mask

<del>MSRP - \$49.99</del> TEAM PRICE - \$40.00

DEFENSE

Premium Face Mask

<del>MSRP - \$39.99</del> TEAM PRICE - \$32.00

Black, Royal, Navy, Scarlet/Red, White

Black, Royal, Navy, Scarlet/Red, White